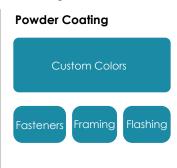

## **Custom Engineering and Manufacturing Capabilities**

Our 65,000 sq.ft. facility offers wet and dry CNC fabrication for all cladding types and exterior rainscreen materials, along with in-house powder coating for precise custom color matching.