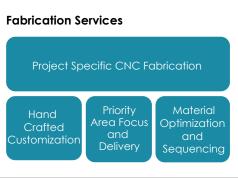

## **Custom Engineering and Manufacturing Capabilities**

Our 65,000 sq.ft. facility offers wet and dry CNC fabrication for all cladding types and exterior rainscreen materials, along with in-house powder coating for precise custom color matching.