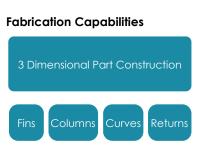

## **Custom Engineering and Manufacturing Capabilities**

Our 65,000 sq.ft. facility offers wet and dry CNC fabrication for all cladding types and exterior rainscreen materials, along with in-house powder coating for precise custom color matching.