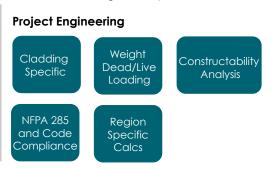

## **Custom Engineering and Manufacturing Capabilities**

Our 65,000 sq.ft. facility offers wet and dry CNC fabrication for all cladding types and exterior rainscreen materials, along with in-house powder coating for precise custom color matching.