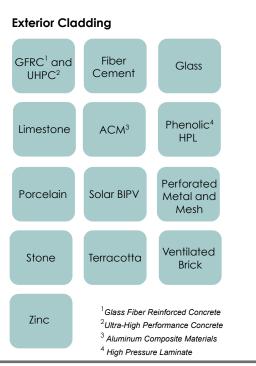

## **Custom Engineering and Manufacturing Capabilities**

Our 65,000 sq.ft. facility offers wet and dry CNC fabrication for all cladding types and exterior rainscreen materials, along with in-house powder coating for precise custom color matching.